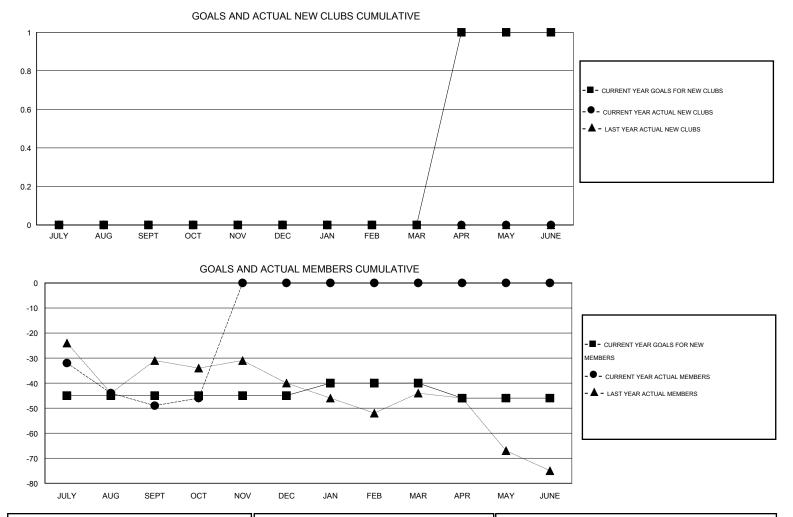

## LOCATION PENNSYLVANIA

| Clubs<br>RESULTS FOR 2014-2015 |        |        |        |        | Members<br>RESULTS FOR 2014-2015 |         |        |        |     |
|--------------------------------|--------|--------|--------|--------|----------------------------------|---------|--------|--------|-----|
|                                |        |        |        |        |                                  |         |        |        |     |
| JULY/AUG/SEPT                  | 0      | 0      | 2      | -2     | JULY/AUG/SEPT                    | -45     | 18     | 67     | -49 |
| OCT/NOV/DEC                    | 0      | 0      | 0      | 0      | OCT/NOV/DEC                      | 0       | 12     | 9      | 3   |
| JAN/FEB/MAR<br>APR/MAY/JUNE    | 0<br>1 | 0<br>0 | 0<br>0 | 0<br>0 | JAN/FEB/MAR<br>APR/MAY/JUNE      | 5<br>-6 | 0<br>0 | 0<br>0 | 0   |